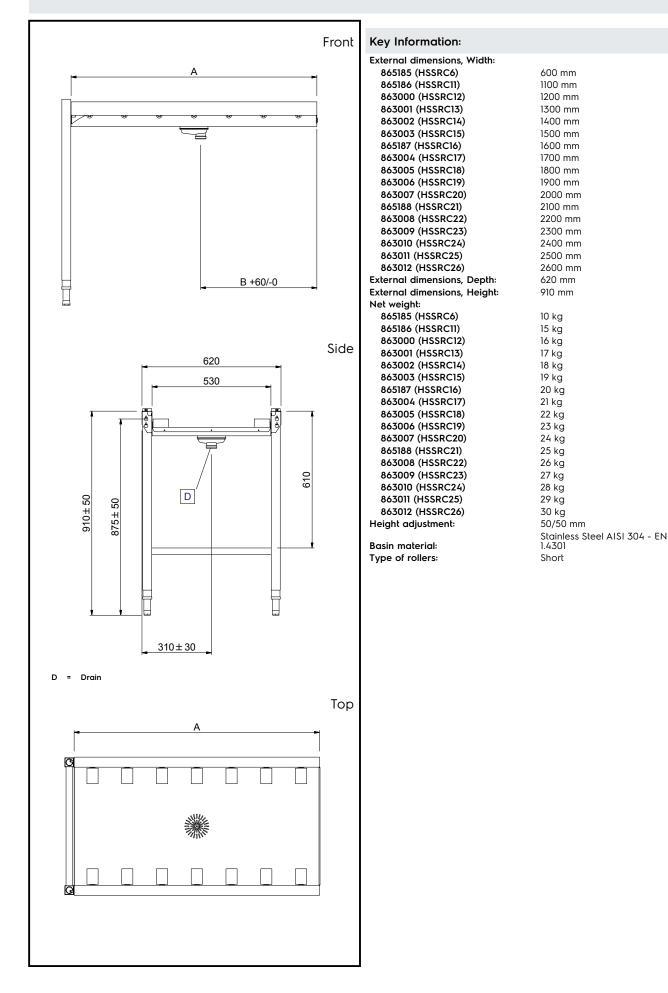

#### Handling System for Dishwasher Short roller conveyors

| ITEM #       |   |
|--------------|---|
| MODEL #      |   |
| NAME #       |   |
| <u>SIS #</u> | _ |
| AIA #        |   |
|              |   |

#### Handling System for Dishwasher Short roller conveyors

# Handling System for Dishwasher Short roller conveyors

|                                                                                                                                                                           | 865185   | 865186   | 863000 | 863001 | 863002 | 863003 | 865187 | 863004 | 863005 | 863006 | 863007 | 865188 | 863008   | 863009 | 863010   | 863011 | 863012 |
|---------------------------------------------------------------------------------------------------------------------------------------------------------------------------|----------|----------|--------|--------|--------|--------|--------|--------|--------|--------|--------|--------|----------|--------|----------|--------|--------|
| 863077 -<br>Plain undershelf for roller conveyor, 1200 mm                                                                                                                 |          |          | 1      | 1      | 1      | 1      | 1      | 1      | 1      | 1      | 1      | 1      | 1        | 1      | 1        | 1      | 1      |
| 863078 -<br>Plain undershelf for roller conveyor, 1300 mm                                                                                                                 |          |          |        | 1      | 1      | 1      | 1      | 1      | 1      | 1      | 1      | 1      | 1        | 1      | 1        | 1      | 1      |
| 863079 -<br>Plain undershelf for roller conveyor, 1400 mm                                                                                                                 |          |          |        |        | 1      | 1      | 1      | 1      | 1      | 1      | 1      | ~      | 1        | 1      | 1        | 1      | 1      |
| 863080 -<br>Plain undershelf for roller conveyor, 1500 mm                                                                                                                 |          |          |        |        |        | 1      | 1      | 1      | 1      | 1      | 1      | 1      | 1        | 1      | 1        | 1      | 1      |
| 863081 -<br>Plain undershelf for roller conveyor, 1700 mm                                                                                                                 |          |          |        |        |        |        |        | 1      | 1      | 1      | 1      | 1      | 1        | 1      | 1        | 1      | 1      |
| 863082 -                                                                                                                                                                  |          |          |        |        |        |        |        |        | ~      | 1      | 1      | 1      | 1        | 1      | 1        | ~      | 1      |
| Plain undershelf for roller conveyor, 1800 mm<br>863083 -                                                                                                                 |          |          |        |        |        |        |        |        |        | 1      | 1      | 1      | 1        | 1      | 1        | 1      | 1      |
| Plain undershelf for roller conveyor, 1900 mm<br>863084 -                                                                                                                 |          |          |        |        |        |        |        |        |        |        | 1      | ~      | 1        | 1      | 1        | 1      | 1      |
| Plain undershelf for roller conveyor, 2000 mm<br>863085 -                                                                                                                 |          |          |        |        |        |        |        |        |        |        |        |        | 1        |        | 1        |        | 1      |
| Plain undershelf for roller conveyor, 2200 mm<br>863086 -                                                                                                                 |          |          |        |        |        |        |        |        |        |        |        |        | <u> </u> | -      | -        | -      | -      |
| Plain undershelf for roller conveyor, 2300 mm                                                                                                                             |          | <u> </u> |        |        |        |        |        |        |        |        |        |        | <u> </u> |        | v<br>- v |        |        |
| 863087 -<br>Plain undershelf for roller conveyor, 2400 mm                                                                                                                 |          |          |        |        |        |        |        |        |        |        |        |        | <u> </u> |        | Ľ        |        |        |
| 863088 -<br>Plain undershelf for roller conveyor, 2500 mm                                                                                                                 |          |          |        |        |        |        |        |        |        |        |        |        |          |        |          | 1      | 1      |
| 863089 -<br>Plain undershelf for roller conveyor, 2600 mm                                                                                                                 |          |          |        |        |        |        |        |        |        |        |        |        |          |        |          |        | 1      |
| 863103 -<br>Grid undershelf, 1200 mm                                                                                                                                      |          |          | 1      | 1      | 1      | 1      | 1      | 1      | ~      | 1      | 1      | ~      | 1        | 1      | 1        | <      | 1      |
| 863104 -<br>Grid undershelf, 1300 mm                                                                                                                                      |          |          |        | 1      | 1      | ~      | 1      | 1      | ~      | 1      | 1      | ~      | 1        | 1      | 1        | 1      | 1      |
| 863105 -<br>Grid undershelf, 1400 mm                                                                                                                                      |          |          |        |        | 1      | 1      | 1      | ~      | 1      | 1      | 1      | ~      | 1        | 1      | 1        | 1      | 1      |
| 863106 -                                                                                                                                                                  |          |          |        |        |        | ~      | 1      | 1      | ~      | 1      | 1      | 1      | 1        | 1      | 1        | 1      | 1      |
| Grid undershelf, 1500 mm<br>863107 -                                                                                                                                      |          |          |        |        |        |        |        | 1      | ~      | 1      | 1      | 1      | 1        | 1      | 1        | 1      | 1      |
| Grid undershelf, 1700 mm<br>863108 -                                                                                                                                      |          |          |        |        |        |        |        |        | 1      | 1      | 1      | 1      | 1        | 1      | 1        | 1      | 1      |
| Grid undershelf, 1800 mm<br>863109 -                                                                                                                                      |          |          |        |        |        |        |        |        |        | 1      | 1      | 1      | 1        | 1      | 1        |        | 1      |
| Grid undershelf, 1900 mm<br>863110 -                                                                                                                                      |          |          |        |        |        |        |        |        |        | -      | -      | ~      |          | -      | -        | -      | -      |
| Grid undershelf, 2000 mm                                                                                                                                                  |          | <u> </u> |        |        |        |        |        |        |        |        |        | ~      |          |        |          |        |        |
| 863111 -<br>Grid undershelf, 2200 mm                                                                                                                                      |          |          |        |        |        |        |        |        |        |        |        |        | 1        | 1      | 1        | 1      | 1      |
| 863112 -<br>Grid undershelf, 2300 mm                                                                                                                                      |          |          |        |        |        |        |        |        |        |        |        |        |          | 1      | 1        | 1      | 1      |
| 863113 -<br>Grid undershelf, 2400 mm                                                                                                                                      |          |          |        |        |        |        |        |        |        |        |        |        |          |        | 1        | 1      | 1      |
| 863114 -<br>Grid undershelf, 2500 mm                                                                                                                                      |          |          |        |        |        |        |        |        |        |        |        |        |          |        |          | 1      | 1      |
| 863115 -<br>Grid undershelf, 2600 mm                                                                                                                                      |          |          |        |        |        |        |        |        |        |        |        |        |          |        |          |        | 1      |
| 865162 -<br>Emergency stop kit for Rack Type Dishwasher (not for Basic handling system)                                                                                   | 1        | 1        | 1      | 1      | 1      | 1      | 1      | 1      | ~      | 1      | 1      | 1      | 1        | 1      | 1        | 1      | 1      |
| 865163 -                                                                                                                                                                  | 1        | 1        | 1      | 1      | 1      | 1      | 1      | 1      | 1      | 1      | 1      | 1      | 1        | 1      | 1        | 1      | 1      |
| Connection plate (short) for left side to connect handling system to hood type 865164 -                                                                                   | 1        | 1        | 1      | 1      | 1      | 1      | 1      | 1      | ~      | 1      | 1      | 1      | 1        | 1      | 1        | 1      | 1      |
| Connection plate (long) for front and right side to connect handling system to hood type<br>865217 -                                                                      | 1        | 1        | 1      | 1      | 1      | 1      | 1      | 1      | 1      | 1      | 1      | 1      | 1        | 1      | 1        | 1      | 1      |
| End plate for conveyor table<br>865218 -                                                                                                                                  | 1        |          | 1      | 1      |        | 1      | 1      | 1      | 1      |        |        | 1      |          |        | 1        |        | 1      |
| End limit switch for short roller conveyor<br>865219 -                                                                                                                    | -        |          | -      |        |        | -      |        | -      | -      |        | -      | -      | -        |        |          | -      |        |
| Plain undershelf for roller conveyor, 600 mm<br>865220 -                                                                                                                  | <u> </u> |          | -      | -      |        |        |        |        |        |        |        |        |          |        |          |        |        |
| Plain undershelf for roller conveyor, 1100 mm                                                                                                                             |          |          | 1      | 1      | 1      | ~      | 1      | 1      | 1      |        | 1      | 1      | 1        | 1      | 1        | 1      | 1      |
| 865221 -<br>Plain undershelf for roller conveyor, 1600 mm                                                                                                                 |          |          |        |        |        |        | 1      | ~      | ~      | 1      | 1      | ~      | 1        | 1      | 1        | 1      | 1      |
| 865222 -<br>Plain undershelf for roller conveyor, 2100 mm                                                                                                                 |          |          |        |        |        |        |        |        |        |        |        | 1      | 1        | 1      | 1        | 1      | 1      |
| 865223 -<br>Guide rack for 4 dishwasher baskets, 1100 mm - 1500 mm                                                                                                        |          | 1        | 1      | 1      | 1      | ~      | 1      | 1      | ~      | 1      | 1      | ~      | 1        | 1      | 1        | 1      | 1      |
| 865224 -<br>Guide rack for 8 dishwasher baskets, 1600 mm - 2000 mm                                                                                                        |          |          |        |        |        |        | 1      | 1      | 1      | 1      | 1      | ~      | 1        | 1      | 1        | 1      | 1      |
| 865225 -<br>Guide rack for 12 dishwasher baskets, 2100 mm - 2500 mm                                                                                                       |          |          |        |        |        |        |        |        |        |        |        | 1      | 1        | 1      | 1        | 1      | 1      |
| 865226 -                                                                                                                                                                  |          |          |        |        |        |        |        |        |        |        |        |        |          |        |          |        | 1      |
| Guide rack for 16 dishwasher baskets, 2600 mm<br>865234 -                                                                                                                 | 1        | 1        | ~      | 1      | 1      | ~      | 1      | 1      | ~      | 1      | 1      | ~      | 1        | 1      | 1        | 1      | 1      |
| Connection bracket for plain undershelf and grid undershelf (to be used if roller conveyor<br>is connected directly to Rack Type Dishwasher)<br>865235 -                  | 1        | 1        | ~      | -      | 1      | 1      | ✓<br>✓ | 1      | 1      | 1      | 1      | ~      | 1        | 1      | <i>✓</i> | ✓      | 1      |
| Connection bracket for plain undershelf and grid undershelf (to be used if roller conveyor<br>is connected directly to Rack Type Dishwasher with splash hood)<br>865236 - | 1        | 1        | 1      | -      |        | 1      |        | ~      | 1      |        | -      | ~      |          |        | ✓        | ✓      | ~      |
| 6/12 undershelf, 600 mm<br>865237 -                                                                                                                                       | Ļ.       | ·<br>·   | ~      |        |        | ·<br>· | ·<br>· | ~      | ~      |        | -      | ~      |          | -      | -        | -      | -      |
| Grid undershelf, 1100 mm                                                                                                                                                  |          |          |        |        |        | ľ      |        |        |        |        |        |        | · ·      |        |          |        |        |
| 865238 -<br>Grid undershelf, 1600 mm                                                                                                                                      |          |          |        |        |        |        | 1      | 1      | ~      |        | 1      | 1      | 1        | 1      | 1        | 1      | 1      |
| 865239 -<br>Grid undershelf, 2100 mm                                                                                                                                      |          |          |        |        |        |        |        |        |        |        |        | ~      | 1        | 1      | 1        | 1      | 1      |
| 865253 -                                                                                                                                                                  | 1        | ~        | 1      | 1      | 1      | ~      | 1      | 1      | ~      | 1      | 1      | ~      | 1        | 1      | 1        | ~      | 1      |
| Inclined extension table for roller conveyor                                                                                                                              |          |          |        |        |        |        |        |        |        |        |        |        |          |        |          |        |        |
| Inclined extension table for roller conveyor<br>865452 -<br>Plain undershelf for roller conveyor, 800 mm                                                                  |          | 1        | 1      | 1      | 1      | 1      | 1      | 1      | ~      | 1      | 1      | 1      | 1        | 1      | 1        | 1      | 1      |