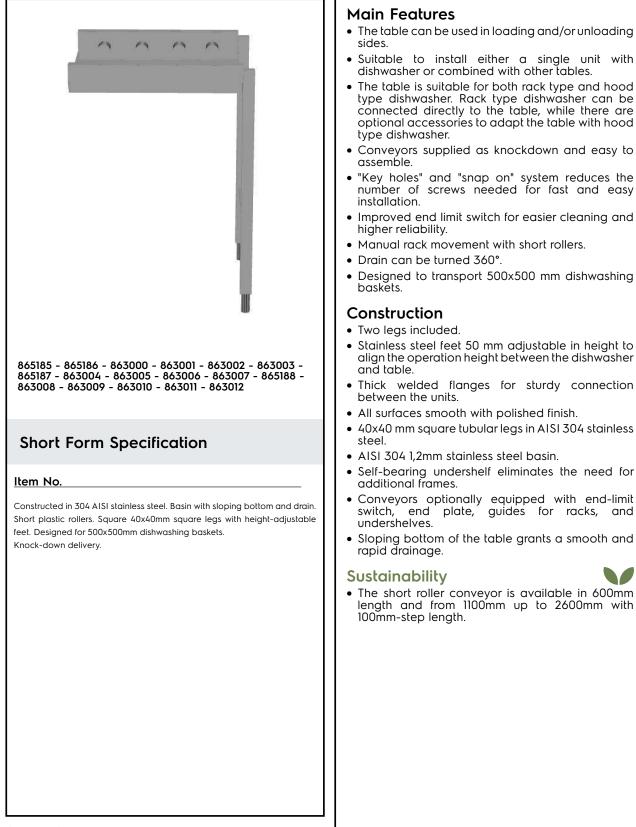

#### Handling System for Dishwasher Short roller conveyors

| ITEM #       |   |
|--------------|---|
| MODEL #      |   |
| NAME #       |   |
| <u>SIS #</u> | _ |
| AIA #        |   |
|              |   |

#### Handling System for Dishwasher Short roller conveyors

# Handling System for Dishwasher Short roller conveyors

|                                                                                                                                                                           | 865185   | 865186   | 863000 | 863001 | 863002 | 863003 | 865187 | 863004 | 863005 | 863006 | 863007 | 865188 | 863008   | 863009 | 863010   | 863011 | 863012 |
|---------------------------------------------------------------------------------------------------------------------------------------------------------------------------|----------|----------|--------|--------|--------|--------|--------|--------|--------|--------|--------|--------|----------|--------|----------|--------|--------|
| 863077 -<br>Plain undershelf for roller conveyor, 1200 mm                                                                                                                 |          |          | 1      | 1      | 1      | 1      | 1      | 1      | 1      | 1      | 1      | 1      | 1        | 1      | 1        | 1      | 1      |
| 863078 -<br>Plain undershelf for roller conveyor, 1300 mm                                                                                                                 |          |          |        | 1      | 1      | 1      | 1      | 1      | 1      | 1      | 1      | 1      | 1        | 1      | 1        | 1      | 1      |
| 863079 -<br>Plain undershelf for roller conveyor, 1400 mm                                                                                                                 |          |          |        |        | 1      | 1      | 1      | 1      | 1      | 1      | 1      | ~      | 1        | 1      | 1        | 1      | 1      |
| 863080 -<br>Plain undershelf for roller conveyor, 1500 mm                                                                                                                 |          |          |        |        |        | 1      | 1      | 1      | 1      | 1      | 1      | 1      | 1        | 1      | 1        | 1      | 1      |
| 863081 -<br>Plain undershelf for roller conveyor, 1700 mm                                                                                                                 |          |          |        |        |        |        |        | 1      | 1      | 1      | 1      | 1      | 1        | 1      | 1        | 1      | 1      |
| 863082 -                                                                                                                                                                  |          |          |        |        |        |        |        |        | ~      | 1      | 1      | 1      | 1        | 1      | 1        | ~      | 1      |
| Plain undershelf for roller conveyor, 1800 mm<br>863083 -                                                                                                                 |          |          |        |        |        |        |        |        |        | 1      | 1      | 1      | 1        | 1      | 1        | 1      | 1      |
| Plain undershelf for roller conveyor, 1900 mm<br>863084 -                                                                                                                 |          |          |        |        |        |        |        |        |        |        | 1      | ~      | 1        | 1      | 1        | 1      | 1      |
| Plain undershelf for roller conveyor, 2000 mm<br>863085 -                                                                                                                 |          |          |        |        |        |        |        |        |        |        |        |        | 1        |        | 1        |        | 1      |
| Plain undershelf for roller conveyor, 2200 mm<br>863086 -                                                                                                                 |          |          |        |        |        |        |        |        |        |        |        |        | <u> </u> | -      | -        | -      | -      |
| Plain undershelf for roller conveyor, 2300 mm                                                                                                                             |          | <u> </u> |        |        |        |        |        |        |        |        |        |        | <u> </u> |        | v<br>- v |        |        |
| 863087 -<br>Plain undershelf for roller conveyor, 2400 mm                                                                                                                 |          |          |        |        |        |        |        |        |        |        |        |        | <u> </u> |        | Ľ        |        |        |
| 863088 -<br>Plain undershelf for roller conveyor, 2500 mm                                                                                                                 |          |          |        |        |        |        |        |        |        |        |        |        |          |        |          | 1      | 1      |
| 863089 -<br>Plain undershelf for roller conveyor, 2600 mm                                                                                                                 |          |          |        |        |        |        |        |        |        |        |        |        |          |        |          |        | 1      |
| 863103 -<br>Grid undershelf, 1200 mm                                                                                                                                      |          |          | 1      | 1      | 1      | 1      | 1      | 1      | ~      | 1      | 1      | ~      | 1        | 1      | 1        | <      | 1      |
| 863104 -<br>Grid undershelf, 1300 mm                                                                                                                                      |          |          |        | 1      | 1      | ~      | 1      | 1      | ~      | 1      | 1      | ~      | 1        | 1      | 1        | 1      | 1      |
| 863105 -<br>Grid undershelf, 1400 mm                                                                                                                                      |          |          |        |        | 1      | 1      | 1      | ~      | 1      | 1      | 1      | ~      | 1        | 1      | 1        | 1      | 1      |
| 863106 -                                                                                                                                                                  |          |          |        |        |        | ~      | 1      | 1      | ~      | 1      | 1      | 1      | 1        | 1      | 1        | 1      | 1      |
| Grid undershelf, 1500 mm<br>863107 -                                                                                                                                      |          |          |        |        |        |        |        | 1      | ~      | 1      | 1      | 1      | 1        | 1      | 1        | 1      | 1      |
| Grid undershelf, 1700 mm<br>863108 -                                                                                                                                      |          |          |        |        |        |        |        |        | 1      | 1      | 1      | 1      | 1        | 1      | 1        | 1      | 1      |
| Grid undershelf, 1800 mm<br>863109 -                                                                                                                                      |          |          |        |        |        |        |        |        |        | 1      | 1      | 1      | 1        | 1      | 1        |        | 1      |
| Grid undershelf, 1900 mm<br>863110 -                                                                                                                                      |          |          |        |        |        |        |        |        |        | -      | -      | ~      |          | -      | -        | -      | -      |
| Grid undershelf, 2000 mm                                                                                                                                                  |          | <u> </u> |        |        |        |        |        |        |        |        |        | ~      |          |        |          |        |        |
| 863111 -<br>Grid undershelf, 2200 mm                                                                                                                                      |          |          |        |        |        |        |        |        |        |        |        |        | 1        | 1      | 1        | 1      | 1      |
| 863112 -<br>Grid undershelf, 2300 mm                                                                                                                                      |          |          |        |        |        |        |        |        |        |        |        |        |          | 1      | 1        | 1      | 1      |
| 863113 -<br>Grid undershelf, 2400 mm                                                                                                                                      |          |          |        |        |        |        |        |        |        |        |        |        |          |        | 1        | 1      | 1      |
| 863114 -<br>Grid undershelf, 2500 mm                                                                                                                                      |          |          |        |        |        |        |        |        |        |        |        |        |          |        |          | 1      | 1      |
| 863115 -<br>Grid undershelf, 2600 mm                                                                                                                                      |          |          |        |        |        |        |        |        |        |        |        |        |          |        |          |        | 1      |
| 865162 -<br>Emergency stop kit for Rack Type Dishwasher (not for Basic handling system)                                                                                   | 1        | 1        | 1      | 1      | 1      | 1      | 1      | 1      | ~      | 1      | 1      | 1      | 1        | 1      | 1        | 1      | 1      |
| 865163 -                                                                                                                                                                  | 1        | 1        | 1      | 1      | 1      | 1      | 1      | 1      | 1      | 1      | 1      | 1      | 1        | 1      | 1        | 1      | 1      |
| Connection plate (short) for left side to connect handling system to hood type 865164 -                                                                                   | 1        | 1        | 1      | 1      | 1      | 1      | 1      | 1      | ~      | 1      | 1      | 1      | 1        | 1      | 1        | 1      | 1      |
| Connection plate (long) for front and right side to connect handling system to hood type<br>865217 -                                                                      | 1        | 1        | 1      | 1      | 1      | 1      | 1      | 1      | 1      | 1      | 1      | 1      | 1        | 1      | 1        | 1      | 1      |
| End plate for conveyor table<br>865218 -                                                                                                                                  | 1        |          | 1      | 1      |        | 1      | 1      | 1      | 1      |        |        | 1      |          |        | 1        |        | 1      |
| End limit switch for short roller conveyor<br>865219 -                                                                                                                    | -        |          | -      |        |        | -      |        | -      | -      |        | -      | -      | -        |        |          | -      |        |
| Plain undershelf for roller conveyor, 600 mm<br>865220 -                                                                                                                  | <u> </u> |          | -      | -      |        |        |        |        |        |        |        |        |          |        |          |        |        |
| Plain undershelf for roller conveyor, 1100 mm                                                                                                                             |          |          | 1      | 1      | 1      | ~      | 1      | 1      | 1      |        | 1      | 1      | 1        | 1      | 1        | 1      | 1      |
| 865221 -<br>Plain undershelf for roller conveyor, 1600 mm                                                                                                                 |          |          |        |        |        |        | 1      | ~      | ~      | 1      | 1      | ~      | 1        | 1      | 1        | 1      | 1      |
| 865222 -<br>Plain undershelf for roller conveyor, 2100 mm                                                                                                                 |          |          |        |        |        |        |        |        |        |        |        | 1      | 1        | 1      | 1        | 1      | 1      |
| 865223 -<br>Guide rack for 4 dishwasher baskets, 1100 mm - 1500 mm                                                                                                        |          | 1        | 1      | 1      | 1      | ~      | 1      | 1      | ~      | 1      | 1      | ~      | 1        | 1      | 1        | 1      | 1      |
| 865224 -<br>Guide rack for 8 dishwasher baskets, 1600 mm - 2000 mm                                                                                                        |          |          |        |        |        |        | 1      | 1      | 1      | 1      | 1      | ~      | 1        | 1      | 1        | 1      | 1      |
| 865225 -<br>Guide rack for 12 dishwasher baskets, 2100 mm - 2500 mm                                                                                                       |          |          |        |        |        |        |        |        |        |        |        | 1      | 1        | 1      | 1        | 1      | 1      |
| 865226 -                                                                                                                                                                  |          |          |        |        |        |        |        |        |        |        |        |        |          |        |          |        | 1      |
| Guide rack for 16 dishwasher baskets, 2600 mm<br>865234 -                                                                                                                 | 1        | 1        | ~      | 1      | 1      | ~      | 1      | 1      | ~      | 1      | 1      | ~      | 1        | 1      | 1        | 1      | 1      |
| Connection bracket for plain undershelf and grid undershelf (to be used if roller conveyor<br>is connected directly to Rack Type Dishwasher)<br>865235 -                  | 1        | 1        | ~      | -      | 1      | 1      | ✓<br>✓ | 1      | 1      | 1      | 1      | ~      | 1        | 1      | <i>✓</i> | ✓      | 1      |
| Connection bracket for plain undershelf and grid undershelf (to be used if roller conveyor<br>is connected directly to Rack Type Dishwasher with splash hood)<br>865236 - | 1        | 1        | 1      | -      |        | 1      |        | ~      | 1      |        | -      | ~      |          |        | ✓        | ✓      | ~      |
| 6/12 undershelf, 600 mm<br>865237 -                                                                                                                                       | Ļ.       | ·<br>·   | ~      |        |        | ·<br>· | ·<br>· | ~      | ~      |        | -      | ~      |          | -      | -        | -      | -      |
| Grid undershelf, 1100 mm                                                                                                                                                  |          |          |        |        |        | ľ      |        |        |        |        |        |        | · ·      |        |          |        |        |
| 865238 -<br>Grid undershelf, 1600 mm                                                                                                                                      |          |          |        |        |        |        | 1      | 1      | ~      |        | 1      | 1      | 1        | 1      | 1        | 1      | 1      |
| 865239 -<br>Grid undershelf, 2100 mm                                                                                                                                      |          |          |        |        |        |        |        |        |        |        |        | ~      | 1        | 1      | 1        | 1      | 1      |
| 865253 -                                                                                                                                                                  | 1        | ~        | 1      | 1      | 1      | ~      | 1      | 1      | ~      | 1      | 1      | ~      | 1        | 1      | 1        | ~      | 1      |
| Inclined extension table for roller conveyor                                                                                                                              |          |          |        |        |        |        |        |        |        |        |        |        |          |        |          |        |        |
| Inclined extension table for roller conveyor<br>865452 -<br>Plain undershelf for roller conveyor, 800 mm                                                                  |          | 1        | 1      | 1      | 1      | 1      | 1      | 1      | ~      | 1      | 1      | 1      | 1        | 1      | 1        | 1      | 1      |